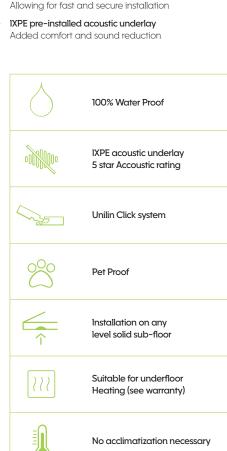

## HYBRID CLASSICS BY SUNSTAR

Waterproof Designer Flooring

www.sunstarflooring.com.au

SPC Hybrid by Sunstar is stylish waterproof flooring. The perfect choice for apartments and family friendly residential living. Durable stabilized stone composite flooring with integrated acoustic underlay. Highest quality easy-lay Unilin locking system, suitable for professional or DIY installation.

Formaldehyde Free

Multi-layer UV cured coating system Durable surface protection Durable wear laver Providing protection for wear

and tear

High quality decor film Latest engineered rigid core Providing stable, waterproof and highly durable basis Unilin locking system