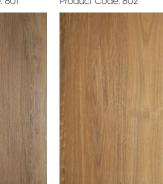

Carina Product Code: 801

**Blackbutt** 

Cope

**Morton Plains Spotted Gum** Product Code: 805 Product Code: 806

Product Code: 809

BOX (10pcs): 2.8sqm **PLANK SIZE:** 1530 x 183 x 5.5mm

Installation guidelines provided with product. Sunstar recommends 8mm expansion gaps to walls and fixed cabinetry.