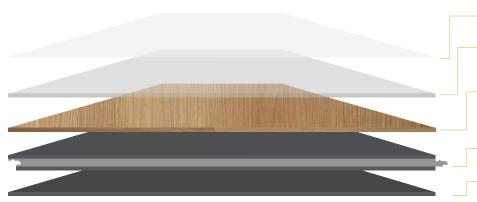

## HYBRID CLASSICS BY SUNSTAR

Waterproof Designer Flooring

www.sunstarflooring.com.au

SPC Hybrid by Sunstar is stylish waterproof flooring. The perfect choice for apartments and family friendly residential living. Durable stabilized stone composite flooring with integrated acoustic underlay. Highest quality easy-lay Unilin locking system, suitable for professional or DIY installation.

Formaldehyde Free

Multi-layer UV cured coating system Durable surface protection Durable wear laver Providing protection for wear

and tear

High quality decor film Latest engineered rigid core Providing stable, waterproof and highly durable basis Unilin locking system