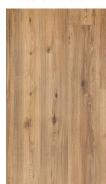

## HYBRID CLASSICS BY SUNSTAR

Waterproof Designer Flooring

www.sunstarflooring.com.au



SPC Hybrid by Sunstar is stylish waterproof flooring. The perfect choice for apartments and family friendly residential living. Durable stabilized stone composite flooring with integrated acoustic underlay. Highest quality easy-lay Unilin locking system, suitable for professional or DIY installation.





Formaldehyde Free

Multi-layer UV cured coating system Durable surface protection Durable wear laver Providing protection for wear

and tear

High quality decor film Latest engineered rigid core Providing stable, waterproof and highly durable basis Unilin locking system



Carina Product Code: 801





**Blackbutt** 



Cope



**Morton Plains Spotted Gum** Product Code: 805 Product Code: 806



Product Code: 809

BOX (10pcs): 2.8sqm **PLANK SIZE:** 1530 x 183 x 5.5mm

Installation guidelines provided with product. Sunstar recommends 8mm expansion gaps to walls and fixed cabinetry.



Mallee

Product Code: 804