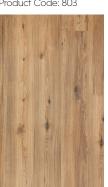

Carina Product Code: 801

**Blackbutt** 

Cope

**Morton Plains Spotted Gum** Product Code: 805 Product Code: 806

Product Code: 809

BOX (10pcs): 2.8sqm **PLANK SIZE:** 1530 x 183 x 5.5mm

Installation guidelines provided with product. Sunstar recommends 8mm expansion gaps to walls and fixed cabinetry.