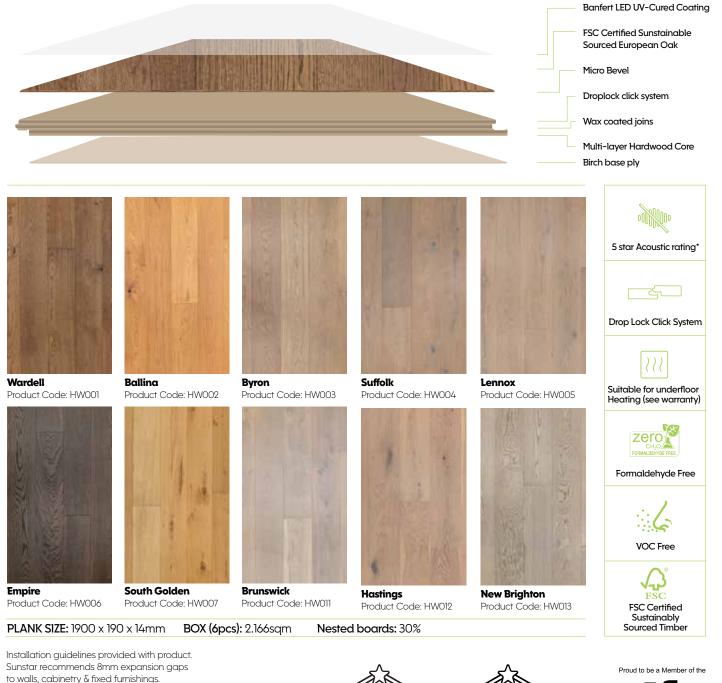

## ENGINEERED EUROPEAN OAK CLASSICS RANGE BY SUNSTAR

www.sunstarflooring.com.au

Engineered European Oak *by Sunstar* is a Classic range of timber floors built for every Australian home. Suitable for floating or direct stick installations, the Sunstar drop-lock system with wax finished joins provides a strong, quick and easy to lay strong flooring system. The multi-layer hardwood core creates a high-density structure backed by life-time structural warranty. Sunstar's Classic Sliced oak veneer layer achieves affordable and durable traditional oak finish.