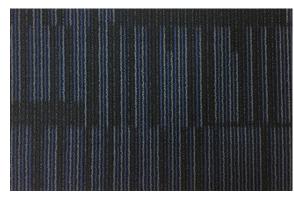

AIRLAY

# SIERRA COLLECTION

The floor, which makes the base of an indoor space, plays the key role in bringing nature into the space, making it biophilic and capitative.

When Sierra Carpet Tiles are used in such space, people would experience enhanced creativity, and feel more restorative. When designing the Sierra Carpet Tile Range, Airlay took the hues from the landscape to create a visual and positive connection to a healthy ecosystem.





PAPER BARK





PAPER BARK & PEPPER





**SMOKE & COBALT** 



COAL



**ANTIQUE** 



SMOKE



STONE



**PEPPER** 



COBALT



PAPERBARK



# SIERRA



## **TECHNICAL SPECIFICATIONS**

Product Range Sierra

Product Description Tufted Multi-Level Loop Carpet Tile

**Yarn / Fibre** 100% Solution Dyed Nylon

Machine Gauge 1/12th

 Pile Height
 3mm +/-0.5mm

 Total Thickness
 7mm +/-0.5mm

 Tile Size
 50cm x 50cm

Backing StructurePVC with Recycled ContentTile Installation MethodQuarter Turn, Brick, Ashlar

### SUSTAINABILITY SPECIFICATIONS

**Less Waste** Modular carpet creates 85 – 90% less

waste than broadloom carpet

 ${\bf Product\ Stewardship} \hspace{1.5cm} 100\% \ take\ back\ \&\ repurpose\ through$ 

accredited partner

**Recycled Content** Minimum of 55% recycled content in the

backing structure

Average of 40% recycled content by

weight of product

### PERFORMANCE SPECIFICATIONS

Area of Use