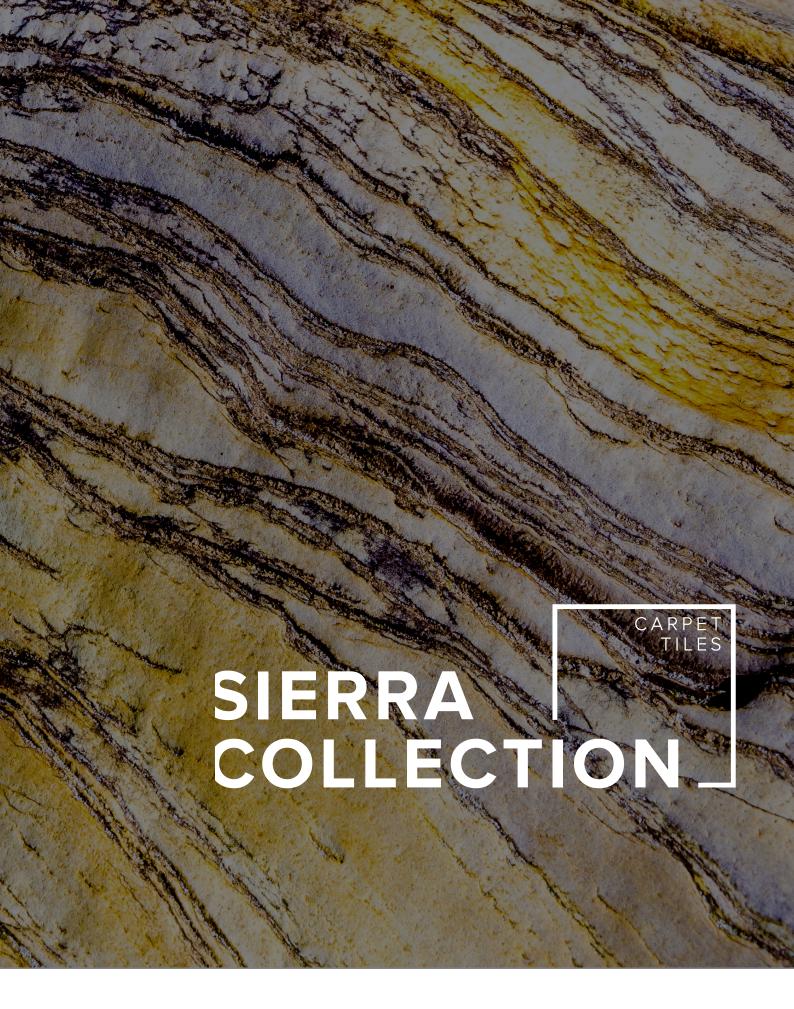

# SIERRA COLLECTION

The floor, which makes the base of an indoor space, plays the key role in bringing nature into the space, making it biophilic and capitative.

When Sierra Carpet Tiles are used in such space, people would experience enhanced creativity, and feel more restorative. When designing the Sierra Carpet Tile Range, Airlay took the hues from the landscape to create a visual and positive connection to a healthy ecosystem.

PAPER BARK

PAPER BARK & PEPPER

**SMOKE & COBALT** 

COAL

**ANTIQUE** 

SMOKE

STONE

**PEPPER** 