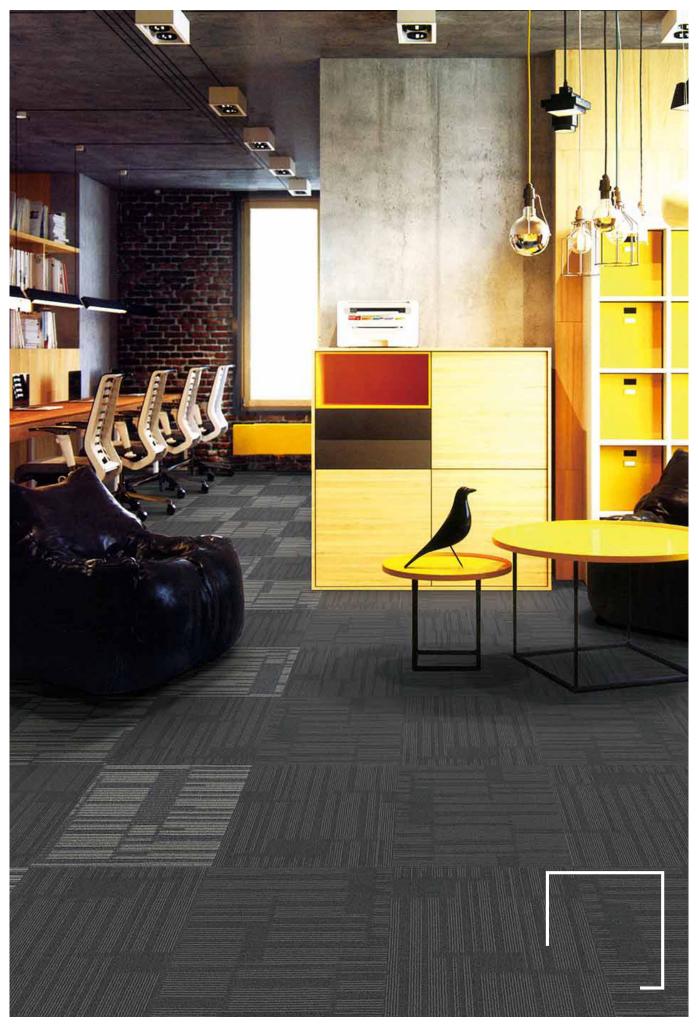

# SIERRA COLLECTION

The floor, which makes the base of an indoor space, plays the key role in bringing nature into the space, making it biophilic and capitative.

When Sierra Carpet Tiles are used in such space, people would experience enhanced creativity, and feel more restorative. When designing the Sierra Carpet Tile Range, Airlay took the hues from the landscape to create a visual and positive connection to a healthy ecosystem.