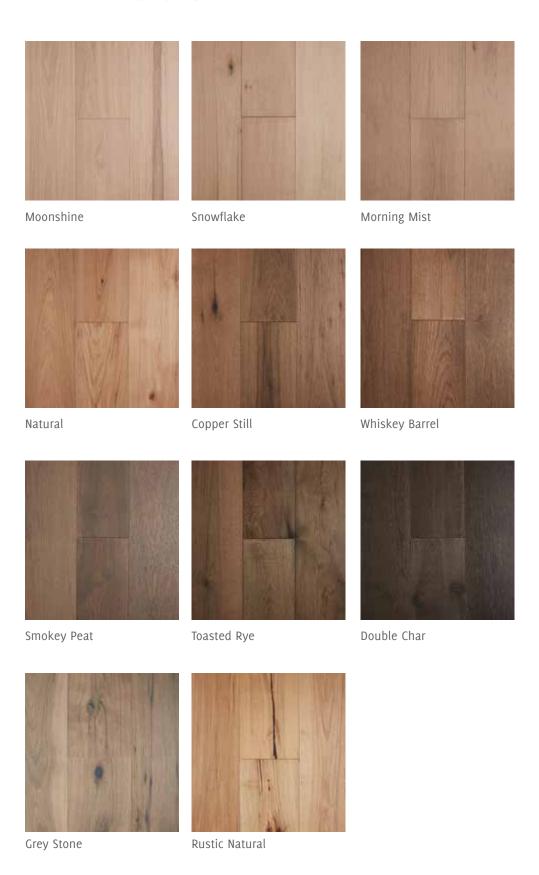

#### Grade & Surface

A/B/C/D grade. Allows for rustic features, contains knots & splits that are filled to complement surface colour and character along with sapwood, raised grain and colour streaks that enhance its rustic charm. Light brushed surface, pre-finished European PU Matte coating.