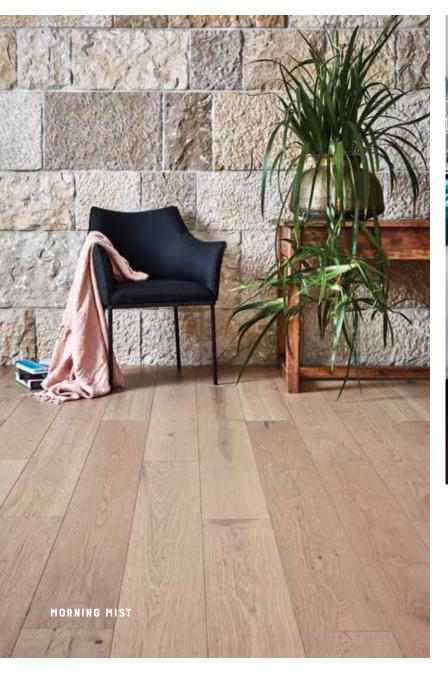

## **ELK FALLS**

### - GENUINE APPALACHIAN HICKORY

Elk Falls Hickory planks are manufactured from genuine North American Appalachian Hickory. It is an excellent durable hardwood ideally suited to flooring installations where strength & impact resistance are important considerations. Elk Falls Hickory flooring, a great choice for the rough and tumble of everyday life.









# WARMTH AND CHARACTER SHINE THROUGH







#### TECHNICAL SPECIFICATIONS

#### Description

Engineered Multi-layer Construction, solid Hickory wear layer.

#### Size & Length

189 mm width, 14 mm thickness. 2 mm Solid Hickory wear layer. 1900 mm set length & nested shorts approx. 30%.

#### Grade & Surface

A/B/C/D grade. Allows for rustic features, contains knots & splits that are filled to complement surface colour and character along with sapwood, raised grain and colour streaks that enhance its rustic charm. Light brushed surface, pre-finished European PU Matte coating.

P3 Slip Test Certified.

#### Profile

Micro bevelled edges. Unilin patented click for fast  $\boldsymbol{\hat{\alpha}}$  efficient floating install.











# Preference Floors Adelaide

t +61 8 8262 2774