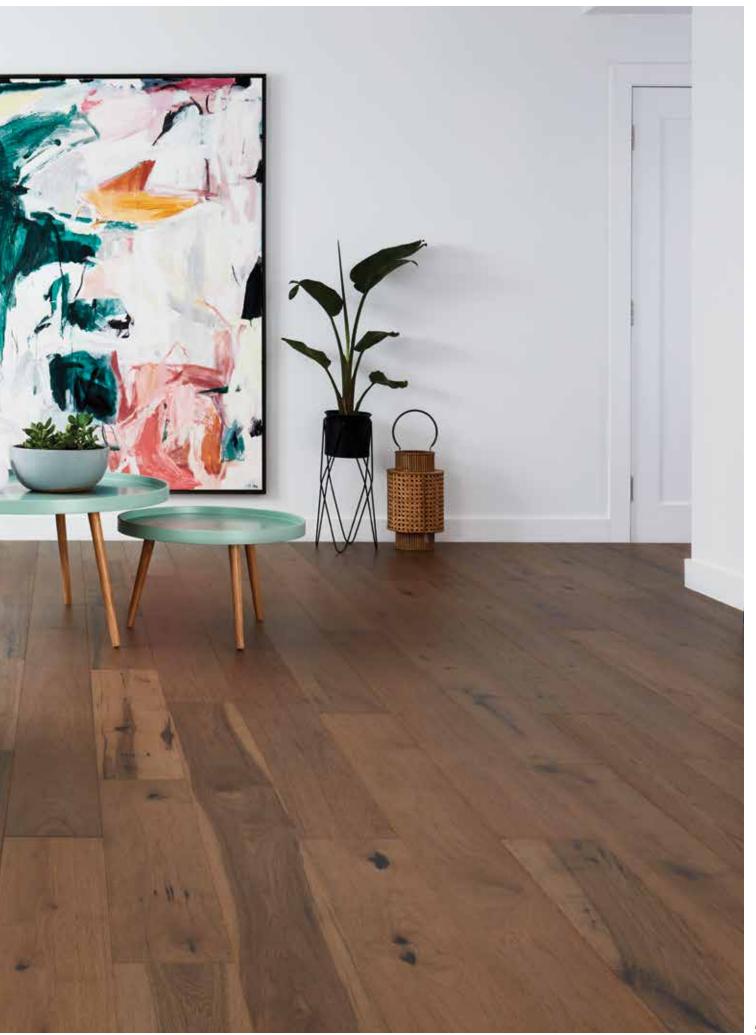

## **ELK FALLS**

### - GENUINE APPALACHIAN HICKORY

Elk Falls Hickory planks are manufactured from genuine North American Appalachian Hickory. It is an excellent durable hardwood ideally suited to flooring installations where strength & impact resistance are important considerations. Elk Falls Hickory flooring, a great choice for the rough and tumble of everyday life.









# WARMTH AND CHARACTER SHINE THROUGH







#### TECHNICAL SPECIFICATIONS

#### Description

Engineered Multi-layer Construction, solid Hickory wear layer.

#### Size & Length

189 mm width, 14 mm thickness. 2 mm Solid Hickory wear layer. 1900 mm set length & nested shorts approx. 30%.

#### Grade & Surface

A/B/C/D grade. Allows for rustic features, contains knots & splits that are filled to complement surface colour and character along with sapwood, raised grain and colour streaks that enhance its rustic charm. Light brushed surface, pre-finished European PU Matte coating.

P3 Slip Test Certified.

#### Profile

Micro bevelled edges. Unilin patented click for fast  $\boldsymbol{\hat{\alpha}}$  efficient floating install.











# Preference Floors Adelaide

t +61 8 8262 2774 sa@pre