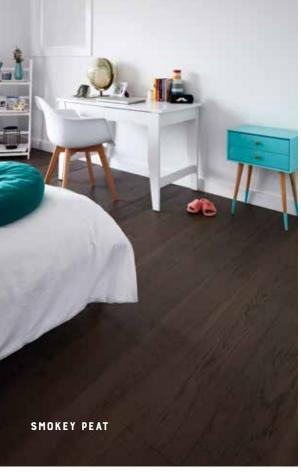

## **ELK FALLS**

### - GENUINE APPALACHIAN HICKORY

Elk Falls Hickory planks are manufactured from genuine North American Appalachian Hickory. It is an excellent durable hardwood ideally suited to flooring installations where strength & impact resistance are important considerations. Elk Falls Hickory flooring, a great choice for the rough and tumble of everyday life.









# WARMTH AND CHARACTER SHINE THROUGH







#### TECHNICAL SPECIFICATIONS

#### Description

Engineered Multi-layer Construction, solid Hickory wear layer.

#### Size & Length

189 mm width, 14 mm thickness. 2 mm Solid Hickory wear layer. 1900 mm set length & nested shorts approx. 30%.

#### Grade & Surface

A/B/C/D grade. Allows for rustic features, contains knots & splits that are filled to complement surface colour and character along with sapwood, raised grain and colour streaks that enhance its rustic charm. Light brushed surface, pre-finished European PU Matte coating.

P3 Slip Test Certified.

#### Profile

Micro bevelled edges. Unilin patented click for fast  $\boldsymbol{\hat{\alpha}}$  efficient floating install.











# Preference Floors Adelaide

t +61 8 8262 2774 sa