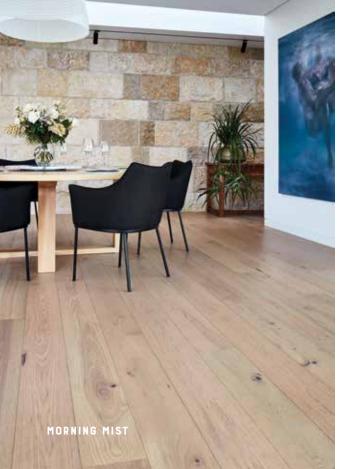

## **ELK FALLS**

### - GENUINE APPALACHIAN HICKORY

Elk Falls Hickory planks are manufactured from genuine North American Appalachian Hickory. It is an excellent durable hardwood ideally suited to flooring installations where strength & impact resistance are important considerations. Elk Falls Hickory flooring, a great choice for the rough and tumble of everyday life.









# WARMTH AND CHARACTER SHINE THROUGH







#### TECHNICAL SPECIFICATIONS

#### Description

Engineered Multi-layer Construction, solid Hickory wear layer.

#### Size & Length

189 mm width, 14 mm thickness. 2 mm Solid Hickory wear layer. 1900 mm set length & nested shorts approx. 30%.

#### Grade & Surface

A/B/C/D grade. Allows for rustic features, contains knots & splits that are filled to complement surface colour and character along with sapwood, raised grain and colour streaks that enhance its rustic charm. Light brushed surface, pre-finished European PU Matte coating.

P3 Slip Test Certified.

#### Profile

Micro bevelled edges. Unilin patented click for fast  $\boldsymbol{\hat{\alpha}}$  efficient floating install.











# Preference Floors Adelaide

t +61 8 8262 2774 sa@preferencefloors.com.au

## Preference Floors P