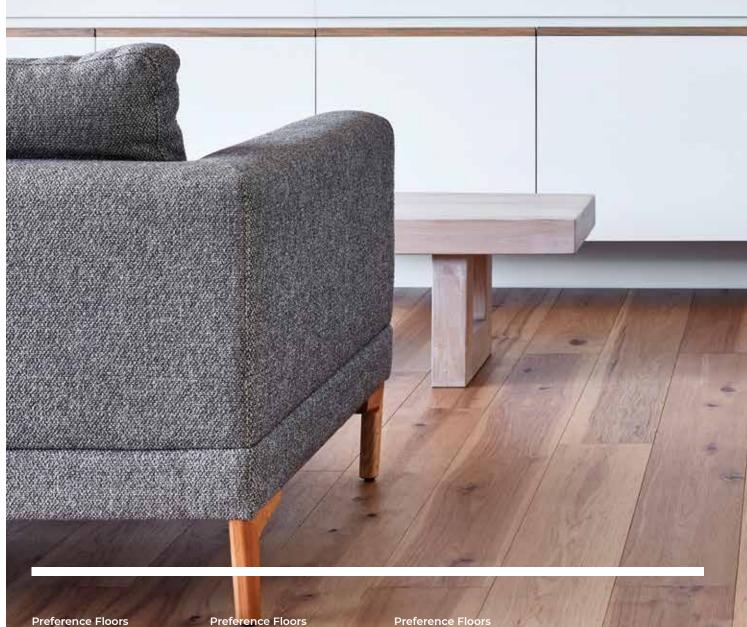

## **ELK FALLS**

### - GENUINE APPALACHIAN HICKORY

Elk Falls Hickory planks are manufactured from genuine North American Appalachian Hickory. It is an excellent durable hardwood ideally suited to flooring installations where strength & impact resistance are important considerations. Elk Falls Hickory flooring, a great choice for the rough and tumble of everyday life.