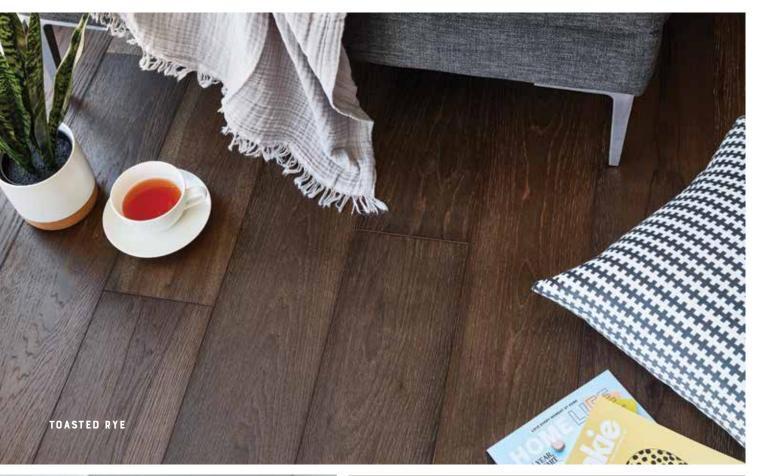

#### Grade & Surface

A/B/C/D grade. Allows for rustic features, contains knots & splits that are filled to complement surface colour and character along with sapwood, raised grain and colour streaks that enhance its rustic charm. Light brushed surface, pre-finished European PU Matte coating.