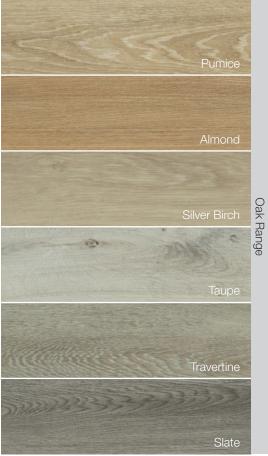

|
| Core                 | Rigid Limestone Composite                                                                                                                         |
| Back Layer           | 1.5mm Cork                                                                                                                                        |
| Maintenance          | As per Australian Select Timbers timber flooring care & maintenance instructions - please refer to: asttimbers.com.au/technical/care-maintenance/ |
|                      |                                                                                                                                                   |





## **Technical Data Sheet**

### Nouvelle Hybrid Range

### Installation

| Fully Bonded        | No   |
|---------------------|------|
| Nailed              | No   |
| Floated on underlay | Yes* |
| Over heated slab    | Yes* |

<sup>\*</sup> Please refer to our Installation Instructions and Heated Slab Instructions for more information.

### **Test Results & Warranties**

| Acoustic Result*                    | L'nt,w = 50                                                                                                      |
|-------------------------------------|------------------------------------------------------------------------------------------------------------------|
| Slip Testing                        | AS/NZS 4586-2013 Result: Dry: 0.59, Classification: D0 Wet: 41, Class