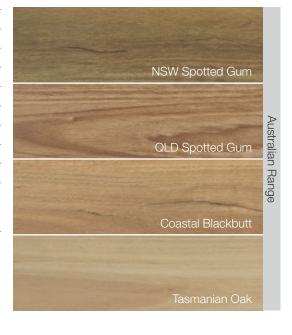

|
| Core                 | Rigid Limestone Composite                                                                                                                         |
| Back Layer           | 1.5mm Cork                                                                                                                                        |
| Maintenance          | As per Australian Select Timbers timber flooring care & maintenance instructions - please refer to: asttimbers.com.au/technical/care-maintenance/ |
|                      |                                                                                                                                                   |





## **Technical Data Sheet**

### Nouvelle Hybrid Range

### Installation

| Fully Bonded        | No   |
|---------------------|------|
| Nailed              | No   |
| Floated on underlay | Yes* |
| Over heated slab    | Yes* |

<sup>\*</sup> Please refer to our Installation Instructions and Heated Slab Instructions for more information.

### **Test Results & Warranties**

| Acoustic Result*                    | L'nt,w = 50                                                                                                      |
|-------------------------------------|------------------------------------------------------------------------------------------------------------------|
| Slip Testing                        | AS/NZS 4586-2013 Result: Dry: 0.59, Classification: D0 Wet: 41, Classif