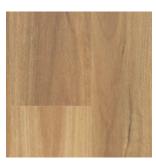

# Aussie Range

1830 x 180 x 5.5mm

Almond

Pumice

NSW Spotted Gum

QLD Spotted Gum

Silver Birch

Slate

Coastal Blackbutt

Tasmanian Oak

Taupe

Travertine

Natural and friendly to the environment, with ultra acoustic

properties.

Unique to our Nouvelle range is a 1.5mm cork backing which provides exceptional acoustic performance for your home or commercial space, minimising noise and echo.