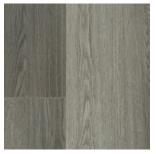

# Aussie Range

1830 x 180 x 5.5mm

Almond

Pumice

NSW Spotted Gum

QLD Spotted Gum

Silver Birch

Slate

Coastal Blackbutt

Tasmanian Oak

Taupe

Travertine

Natural and friendly to the environment, with ultra acoustic

properties.

Unique to our Nouvelle range is a 1.5mm cork backing which provides exceptional acoustic performance for your home or commercial space, minimising noise and echo.