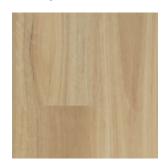

# Aussie Range

1830 x 180 x 5.5mm

Almond

Pumice

NSW Spotted Gum

QLD Spotted Gum

Silver Birch

Slate

Coastal Blackbutt

Tasmanian Oak

Taupe

Travertine

Natural and friendly to the environment, with ultra acoustic

properties.

Unique to our Nouvelle range is a 1.5mm cork backing which provides exceptional acoustic performance for your home or commercial space, minimising noise and echo.