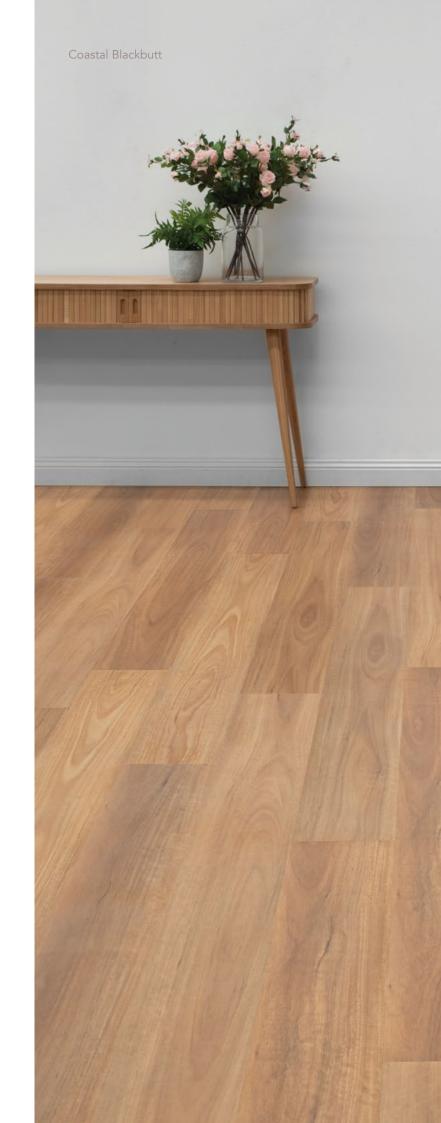

Coastal Blackbutt

Tasmanian Oak

Taupe

Travertine

Natural and friendly to the environment, with ultra acoustic

properties.

Unique to our Nouvelle range is a 1.5mm cork backing which provides exceptional acoustic performance for your home or commercial space, minimising noise and echo.