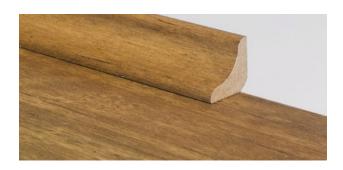

#### Scotia

2400 x 18 x 18mm

Designed to enhance functionality and preserve it's beautiful aesthetics, scotia give your Nouvelle flooring room to comfortably expand and contract in response to our changing environment.