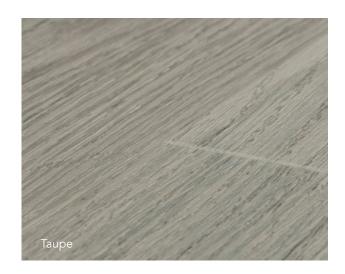

Coastal Blackbutt

Tasmanian Oak

Taupe

Travertine

Natural and friendly to the environment, with ultra acoustic

properties.

Unique to our Nouvelle range is a 1.5mm cork backing which provides exceptional acoustic performance for your home or commercial space, minimising noise and echo.