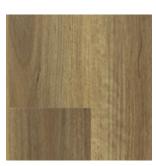

# Oak Range

1830 x 229 x 5.5mm

# Aussie Range

1830 x 180 x 5.5mm

Almond

Pumice

NSW Spotted Gum

QLD Spotted Gum

Silver Birch

Slate

Coastal Blackbutt

Tasmanian Oak

Taupe

Travertine

Natural and friendly to the environment, with ultra acoustic

properties.

Unique to our Nouvelle range is a 1.5mm cork backing which provides exceptional acoustic performance for your home or commercial space, minimising noise and echo.