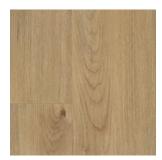

# Oak Range

1830 x 229 x 5.5mm

# Aussie Range

1830 x 180 x 5.5mm

Almond

Pumice

NSW Spotted Gum

QLD Spotted Gum

Silver Birch

Slate

Coastal Blackbutt

Tasmanian Oak

Taupe

Travertine

Natural and friendly to the environment, with ultra acoustic

properties.

Unique to our Nouvelle range is a 1.5mm cork backing which provides exceptional acoustic performance for your home or commercial space, minimising noise and echo.