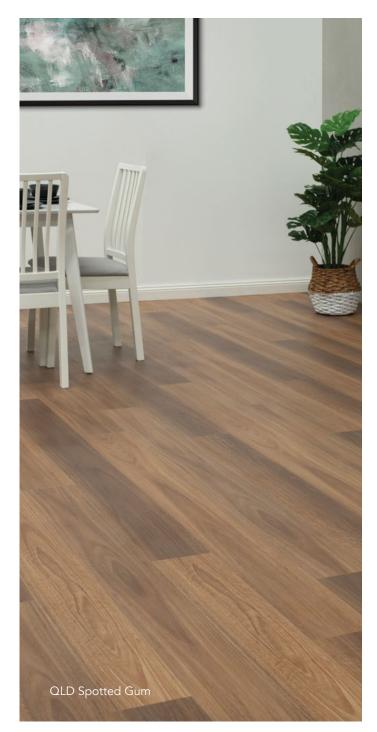

# Aussie Range

1830 x 180 x 5.5mm

Almond

Pumice

NSW Spotted Gum

QLD Spotted Gum

Silver Birch

Slate

## Bringing a room to life

With colours inspired by authentic natural timbers, Nouvelle brings your room to life.

The sleek modern lines and durable surfaces are perfectly suited to family life, pets and heavy traffic commercial spaces.