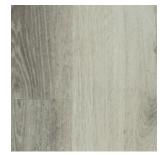

# Aussie Range

1830 x 180 x 5.5mm

Almond

Pumice

NSW Spotted Gum

QLD Spotted Gum

Silver Birch

Slate

Coastal Blackbutt

Tasmanian Oak

Taupe

Travertine

Natural and friendly to the environment, with ultra acoustic

properties.

Unique to our Nouvelle range is a 1.5mm cork backing which provides exceptional acoustic performance for your home or commercial space, minimising noise and echo.