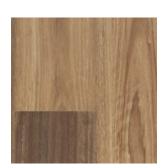

# Oak Range

1830 x 229 x 5.5mm

# Aussie Range

1830 x 180 x 5.5mm

Almond

Pumice

NSW Spotted Gum

QLD Spotted Gum

Silver Birch

Slate

Coastal Blackbutt

Tasmanian Oak

Taupe

Travertine

Natural and friendly to the environment, with ultra acoustic

properties.

Unique to our Nouvelle range is a 1.5mm cork backing which provides exceptional acoustic performance for your home or commercial space, minimising noise and echo.