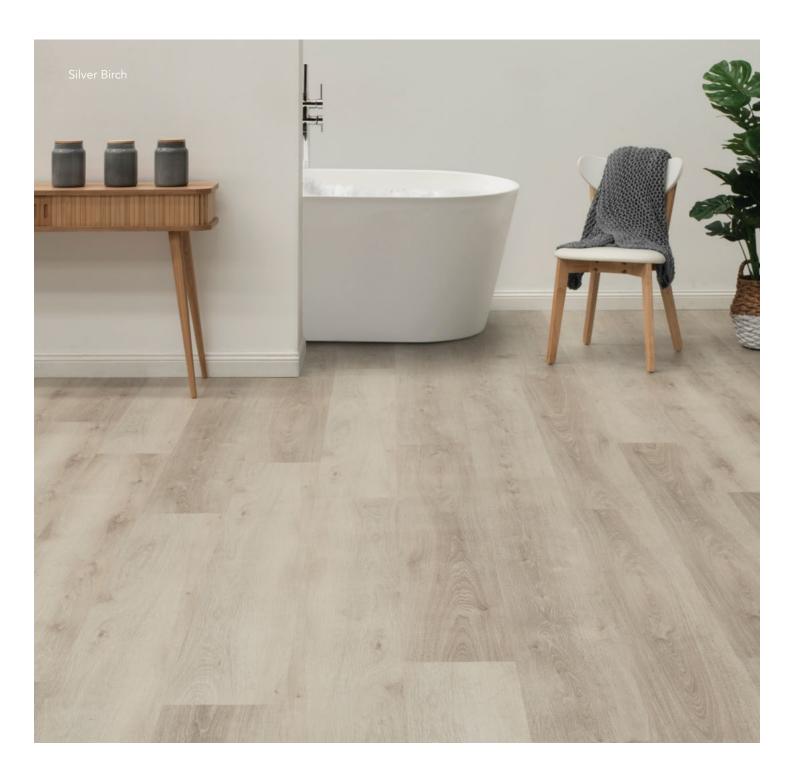

# Aussie Range

1830 x 180 x 5.5mm

Almond

Pumice

NSW Spotted Gum

QLD Spotted Gum

Silver Birch

Slate

## Bringing a room to life

With colours inspired by authentic natural timbers, Nouvelle brings your room to life.

The sleek modern lines and durable surfaces are perfectly suited to family life, pets and heavy traffic commercial spaces.