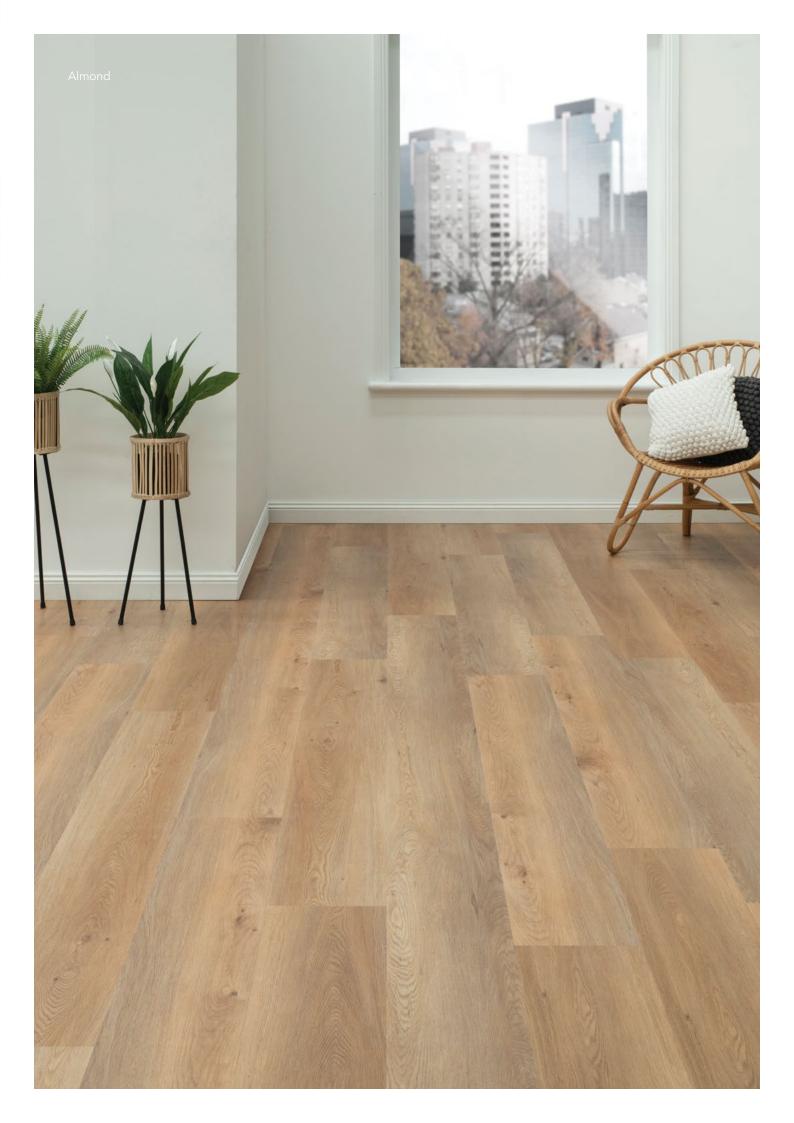

# Aussie Range

1830 x 180 x 5.5mm

Almond

Pumice

NSW Spotted Gum

QLD Spotted Gum

Silver Birch

Slate

## Bringing a room to life

With colours inspired by authentic natural timbers, Nouvelle brings your room to life.

The sleek modern lines and durable surfaces are perfectly suited to family life, pets and heavy traffic commercial spaces.