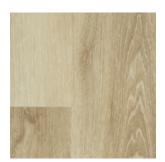

# Oak Range

1830 x 229 x 5.5mm

# Aussie Range

1830 x 180 x 5.5mm

Almond

Pumice

NSW Spotted Gum

QLD Spotted Gum

Silver Birch

Slate

Coastal Blackbutt

Tasmanian Oak

Taupe

Travertine

Natural and friendly to the environment, with ultra acoustic

properties.

Unique to our Nouvelle range is a 1.5mm cork backing which provides exceptional acoustic performance for your home or commercial space, minimising noise and echo.