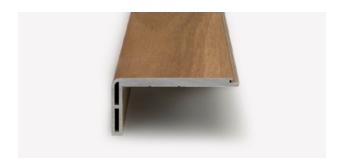

### Stair Nosing

2400 x 80 x 5.5mm

Providing elegant transitions from floor to stair to suit your unique specifications, our stair nosing allows you to continue your floor scheme and enhance the flowing natural beauty of your space.