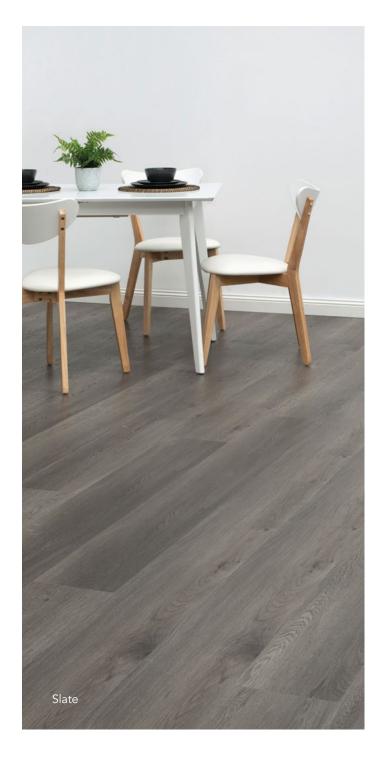

# Aussie Range

1830 x 180 x 5.5mm

Almond

Pumice

NSW Spotted Gum

QLD Spotted Gum

Silver Birch

Slate

## Bringing a room to life

With colours inspired by authentic natural timbers, Nouvelle brings your room to life.

The sleek modern lines and durable surfaces are perfectly suited to family life, pets and heavy traffic commercial spaces.