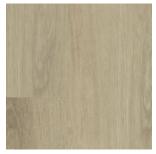

# Oak Range

1830 x 229 x 5.5mm

# Aussie Range

1830 x 180 x 5.5mm

Almond

Pumice

NSW Spotted Gum

QLD Spotted Gum

Silver Birch

Slate