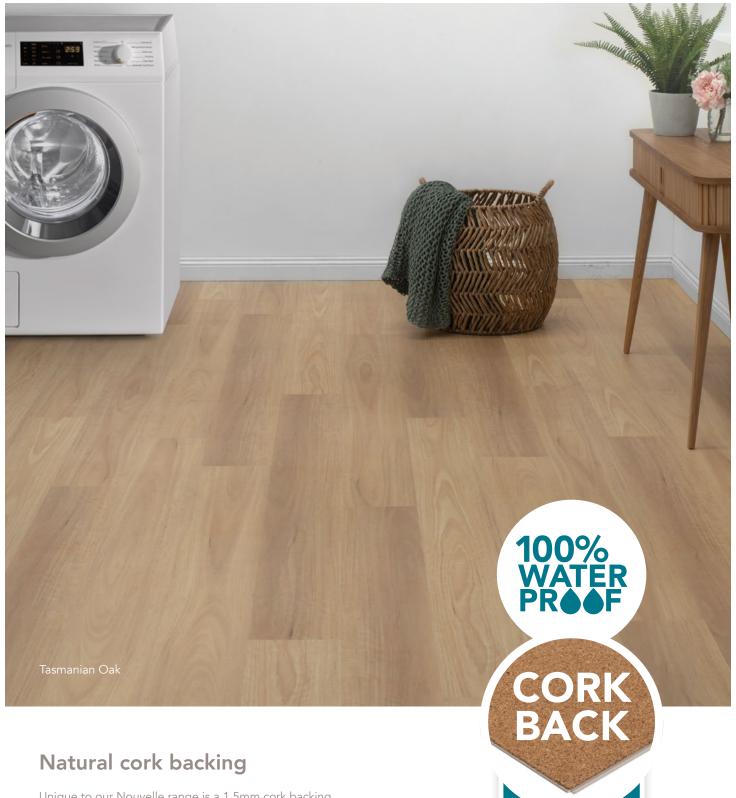

Coastal Blackbutt

Tasmanian Oak

Taupe

Travertine

Natural and friendly to the environment, with ultra acoustic

properties.

Unique to our Nouvelle range is a 1.5mm cork backing which provides exceptional acoustic performance for your home or commercial space, minimising noise and echo.

Cork is also 100% natural, renewable and sustainable product – the only one of its kind in the Australian flooring market.

A green, completely compostable material, cork can be safely and easily disposed of when your floor needs updating.

#### **Embossed matte finish**

An elegant, practical finish that allows the natural beauty of the timber shine through. It easily withstands high traffic and is 100% waterproof, making it pet and wet-area friendly.