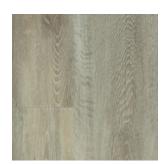

# Aussie Range

1830 x 180 x 5.5mm

Almond

Pumice

NSW Spotted Gum

QLD Spotted Gum

Silver Birch

Slate

Coastal Blackbutt

Tasmanian Oak

Taupe

Travertine

Natural and friendly to the environment, with ultra acoustic

properties.

Unique to our Nouvelle range is a 1.5mm cork backing which provides exceptional acoustic performance for your home or commercial space, minimising noise and echo.