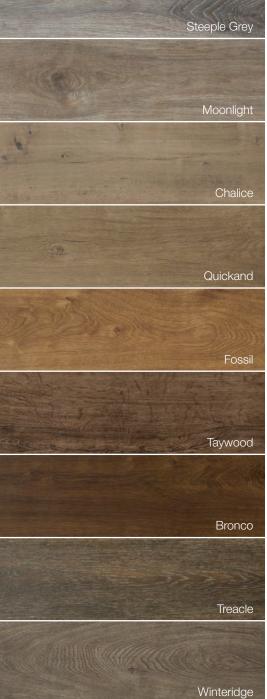

### **Commercial & Residential Applications**

| Pack Coverage  | 1.8954m²                                                                                                                                          |
|----------------|---------------------------------------------------------------------------------------------------------------------------------------------------|
| Pack Weight    | 13kg                                                                                                                                              |
| Planks per Box | 8                                                                                                                                                 |
| Colours        | 9                                                                                                                                                 |
| Surface Finish | Embossed in Register                                                                                                                              |
| Profile        | 4 Sides Micro Bevel                                                                                                                               |
| Click System   | Uniclic                                                                                                                                           |
| Top Layer      | Wood Paper with Aluminium Oxide                                                                                                                   |
| Core           | 910kg/m <sup>3</sup> High Density Fibreboard                                                                                                      |
| Back Layer     | Wood Paper with Aluminium Oxide                                                                                                                   |
| Maintenance    | As per Australian Select Timbers timber flooring care & maintenance instructions - please refer to: asttimbers.com.au/technical/care-maintenance/ |