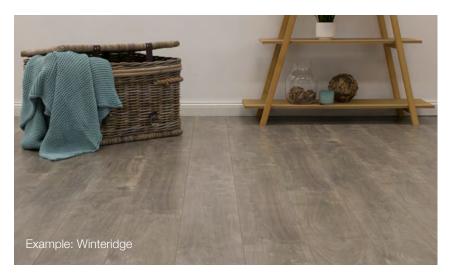

# **Technical Data Sheet**

## Reflections 8mm Evoke





### General

| Size      | 1215mm x 195mm |  |
|-----------|----------------|--|
| Thickness | 8mm            |  |

### **Commercial & Residential Applications**

| Pack Coverage  | 1.8954m²                                                                                                                                          |
|----------------|---------------------------------------------------------------------------------------------------------------------------------------------------|
| Pack Weight    | 13kg                                                                                                                                              |
| Planks per Box | 8