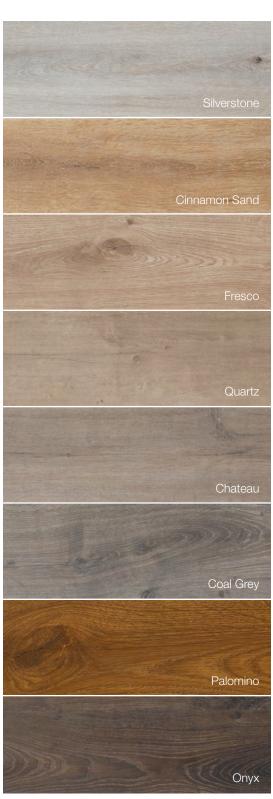

### **Commercial & Residential Applications**

| Pack Coverage  | 2.1938m²                                                                                                                                                        |
|----------------|-----------------------------------------------------------------------------------------------------------------------------------------------------------------|
| Pack Weight    | 20kg                                                                                                                                                            |
| Planks per Box | 5                                                                                                                                                               |
| Colours        | 8                                                                                                                                                               |
| Surface Finish | Embossed in Register                                                                                                                                            |
| Profile        | 4 Sides Micro Bevel                                                                                                                                             |
| Click System   | Drop Loc                                                                                                                                                        |
| Top Layer      | Wood Paper High Definition with Aluminium Oxide                                                                                                                 |
| Core           | High Density Fibreboard                                                                                                                                         |
| Back Layer     | Wood Paper with Aluminium Oxide                                                                                                                                 |
| Maintenance    | As per Australian Select Timbers Reflections laminate flooring care & maintenance instructions - please refer to: asttimbers.com.au/technical/care-maintenance/ |