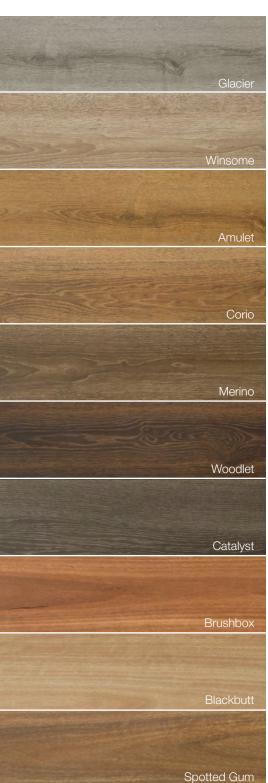

### **Commercial & Residential Applications**

| Pack Coverage  | 2.6325m <sup>2</sup>                                                                                                                                            |
|----------------|-----------------------------------------------------------------------------------------------------------------------------------------------------------------|
| Pack Weight    | 28kg                                                                                                                                                            |
| Planks per Box | 6                                                                                                                                                               |
| Colours        | 10                                                                                                                                                              |
| Surface Finish | Smooth Matte Finish – Spotted Gum, Blackbutt,<br>Brushbox colour.<br>Embossed in Register – Other seven colours                                                 |
| Profile        | 4 Sides Micro Bevel                                                                                                                                             |
| Click System   | Drop Loc                                                                                                                                                        |
| Top Layer      | Wood Paper High Definition with Aluminium Oxide                                                                                                                 |
| Core           | 910kg/m <sup>3</sup> Pure Pine High Density Fibreboard                                                                                                          |
| Back Layer     | Wood Paper with Aluminium Oxide                                                                                                                                 |
| Maintenance    | As per Australian Select Timbers Reflections laminate flooring care & maintenance instructions - please refer to: asttimbers.com.au/technical/care-maintenance/ |